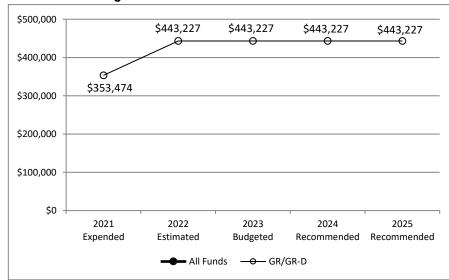

---------------|
| FTEs | 0.0                 | 0.0 | 0.0 | 0.0%              |

### Agency Budget and Policy Issues and/or Highlights

The Low-level Radioactive Waste Disposal Compact Commission is a federal compact between Texas and Vermont. The Commission provides for and encourages the economical management and disposal of low-level radioactive waste in order to protect the health, safety, and welfare of the citizens of Texas and Vermont and the environment. The Commission accepts low-level waste from Texas and Vermont, as well as out of compact low-level waste from across the country.

#### The bill pattern for this agency (2024-25 Recommended) represents an estimated 100.0% of the agency's estimated total available funds for the 2024-25 biennium.

#### **Historical Funding Levels**



2

#### Low-Level Radioactive Waste Disposal Compact Commission Selected Fiscal and Policy Issues - House

1. **Commission Funding.** Recommendations include maintaining General Revenue Dedicated Low-Level Disposal Compact Commission Account No. 5151 (Account No. 5151) at 2022-23 spending levels and adding a new rider to provide UB authority to allow the agency to carry forward any unexpended and unobligated balances remaining at the end of the first year into the second year of the biennium.

A transfer is made each fiscal year from the General Revenue-Dedicated Low-Level Radioactive Waste Account No. 88 (Account No. 88) into Account No. 5151 equivalent to the amount appropriated to the Commission. This occurs after any unexpended or unencumbered balance in Account No. 5151 lapsed in th