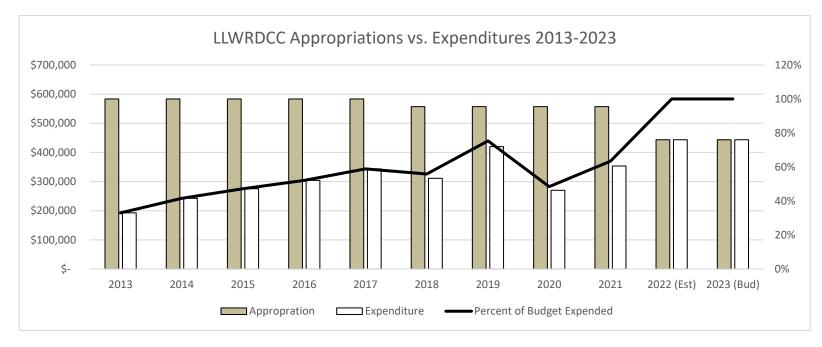

Deposits to Account No. 88 from fiscal years 2004 through 2014 included \$25.0 million for Vermont's in-compact payment and \$10.0 million from out-of-compact disposal fees. The account is estimated to have a fund balance of \$19.2 million available at the beginning of the 2024-25 biennium. The chart below provides a historical review of the Commission's appropriations compared to its expenditures since fiscal year 2013. Prior to fiscal year 2022, the agency lapsed on average approximately 52.9 percent of its budget annually.